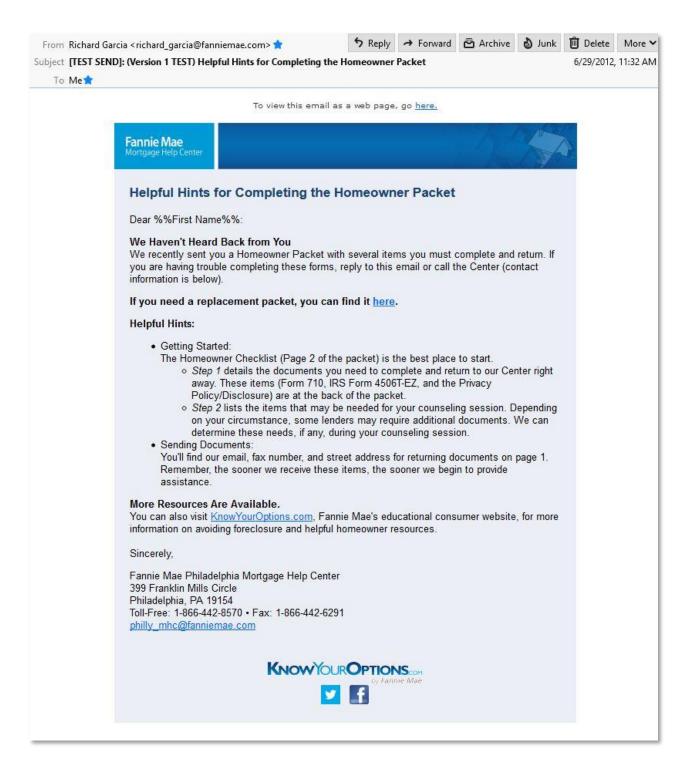

## **Rich Garcia Email Marketing Samples – Fannie Mae**

As part of the Business Marketing & Communications team, I coded, edited and delivered email communications to thousands of subscribers in the housing industry.

Examples are shown below; working within the limits of the Experian email CMS, I re-coded the existing HTML to improve the visual appearance of the emails, e.g. updating the header graphics, incorporating Social Media buttons and making the text formatting consistent.